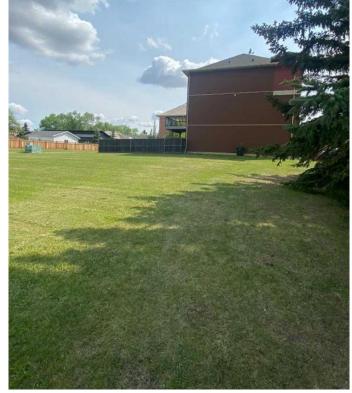

### \$159,900

0 Bedroom, 0.00 Bathroom, Land on 0.14 Acres

NONE, Didsbury, Alberta

THIS COULD BE YOUR NEXT HOME!!! This is a prime location to build your next dream home with trees already on the lot and it is close to schools. This bare lot is a municipally owned property zoned at IS (Institutional District) but the Town is saying it will be rezoned residential. The responsibility and cost for future servicing will belong to the new property owner. There are so many options here and just waiting for someone to develop it. If you are looking for a place to build in a mature area of town and close to amenities this is something you will want to seriously consider.

## **Community Information**

Address 2128 21 Avenue

Subdivision NONE
City Didsbury

County Mountain View County

Province Alberta

Postal Code T0M0W0

**Exterior** 

Lot Description Backs on to Park/Green Space