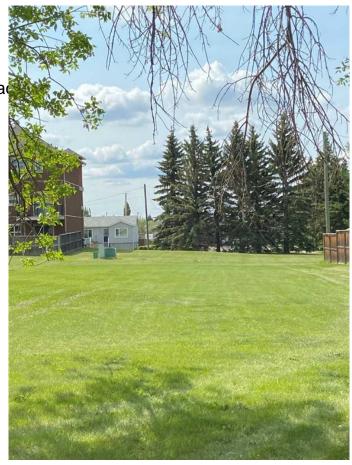

### \$159,900

0 Bedroom, 0.00 Bathroom, Land on 0.14 Acres

NONE, Didsbury, Alberta

THIS COULD BE YOUR NEXT HOME!!! This is a prime location to build your next dream home with trees already on the lot and it is close to schools. This bare lot is a municipally owned property zoned at IS (Institutional District) but the Town is saying it will be rezoned residential. The responsibility and cost for future servicing will belong to the new property owner. There are so many options here and just waiting for someone to develop it. If you are looking for a place to build in a mature area of town and close to amenities this is something you will want to seriously consider.

## **Community Information**

Address 2128 21 Avenue

Subdivision NONE
City Didsbury

County Mountain View County

Province Alberta

Postal Code T0M0W0

**Exterior** 

Lot Description Backs on to Park/Green Space