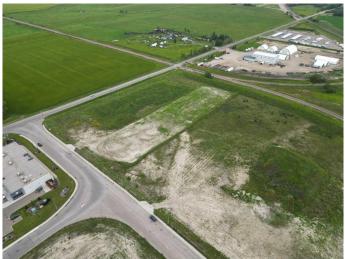

#### \$992,000

0 Bedroom, 0.00 Bathroom, Land on 4.92 Acres

NONE, Didsbury, Alberta

4.92 acres of bare C1 land ready for development! This is located in Shantz Crossing and north of Save On Foods/Dollarama in Didsbury. This is a prime location with good visibility since it is right on the corner of this intersection. This bare lot is a municipally owned property. The services that are available at the property line are, water, wastewater and stormwater. The buyer would be responsible to ensure suitability of the available services based on what they would like to develop on the property. Lots of opportunity here and ready for your next endeavor.