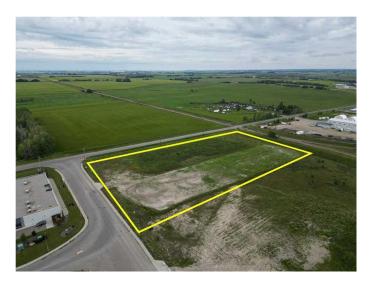

#### \$992,000

0 Bedroom, 0.00 Bathroom, Land on 4.92 Acres

NONE, Didsbury, Alberta

4.92 acres of bare C1 land ready for development! This is located in Shantz Crossing and north of Save On Foods/Dollarama in Didsbury. This is a prime location with good visibility since it is right on the corner of this intersection. This bare lot is a municipally owned property. The services that are available at the property line are, water, wastewater and stormwater. The buyer would be responsible to ensure suitability of the available services based on what they would like to develop on the property. Lots of opportunity here and ready for your next endeavor.