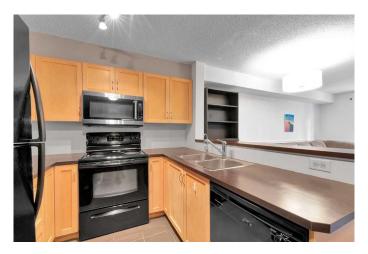

## \$227,400

1 Bedroom, 1.00 Bathroom, 581 sqft Residential on 0.00 Acres

Panorama Hills, Calgary, Alberta

The beautiful condo comes with 1 Bedrooms, 1 Living, in unit laundry, and including Underground Parking spot !!and storage!! Condo fee Including all Heating!!Water!!Electricity!!!The apartment unit is located at quiet main floor with the nice Balcony. The condo is built on 2006!! In the unit, you can enjoy the big living room and great kitchen area. Balcony is next the living room. From the balcony, you can have your own private and peaceful time. You will be easy to access Stoney Trail and Deerfoot trail. There are school, bus stops and business retail located near by the community. It's nice opportunity to have this as investment property, or enjoy it as your new home. You must see this!!

#### Interior

Interior Features See Remarks

Appliances Dishwasher, Dryer, Electric Stove, Refrigerator, Washer, Microwave

Hood Fan

Heating Baseboard

Cooling None