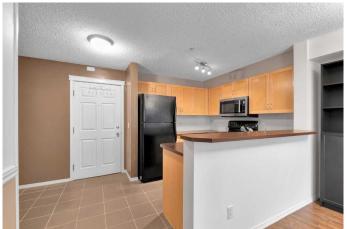

## \$227,400

1 Bedroom, 1.00 Bathroom, 581 sqft Residential on 0.00 Acres

Panorama Hills, Calgary, Alberta

The beautiful condo comes with 1 Bedrooms, 1 Living, in unit laundry, and including Underground Parking spot !!and storage!! Condo fee Including all Heating!!Water!!Electricity!!!The apartment unit is located at quiet main floor with the nice Balcony. The condo is built on 2006!! In the unit, you can enjoy the big living room and great kitchen area. Balcony is next the living room. From the balcony, you can have your own private and peaceful time. You will be easy to access Stoney Trail and Deerfoot trail. There are school, bus stops and business retail located near by the community. It's nice opportunity to have this as investment property, or enjoy it as your new home. You must see this!!

#### Interior

Interior Features See Remarks

Appliances Dishwasher, Dryer, Electric Stove, Refrigerator, Washer, Microwave

Hood Fan

Heating Baseboard

Cooling None