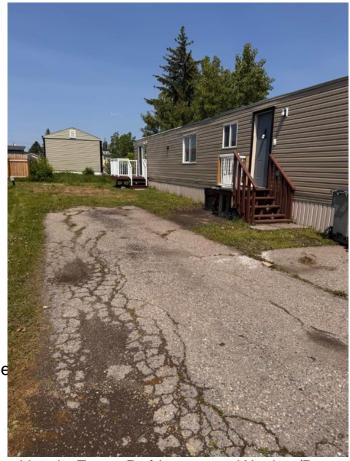

### \$109,900

2 Bedroom, 1.00 Bathroom, 914 sqft Mobile on 0.00 Acres

Red Carpet, Calgary, Alberta

Looking for a for a move in ready mobile home? This mobile home has been stripped to the studs and rebuilt. It has all new plex plumbing, brand new electrical, full insulation on all four sides, a new hot water tank and a freshly sealed roof. The mobile home has new siding on the exterior, and newer windows. This home has an open concept layout with pot lights. 2 large bedrooms, the primary with a patio. You also have a convenient separate laundry/utility room with a 2 pc bath and a second 4pc bathroom. mobile home is on rented land with a lot rent of \$1,257 a month, it includes, water, sewage and garbage. There is access to the club house with a gym. All breed and size dogs are allowed, you are also allowed to build garages and car ports with park approval.

#### **Amenities**

2 **Parking Spaces** 

Concrete Driveway, Off Stree **Parking** 