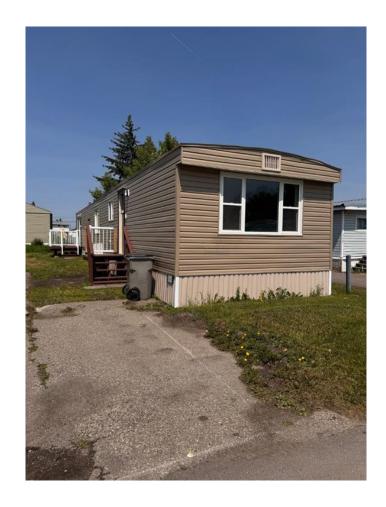

### \$109,900

2 Bedroom, 1.00 Bathroom, 914 sqft Mobile on 0.00 Acres

Red Carpet, Calgary, Alberta

Looking for a for a move in ready mobile home? This mobile home has been stripped to the studs and rebuilt. It has all new plex plumbing, brand new electrical, full insulation on all four sides, a new hot water tank and a freshly sealed roof. The mobile home has new siding on the exterior, and newer windows. This home has an open concept layout with pot lights. 2 large bedrooms, the primary with a patio. You also have a convenient separate laundry/utility room with a 2 pc bath and a second 4pc bathroom. mobile home is on rented land with a lot rent of \$1,257 a month, it includes, water, sewage and garbage. There is access to the club house with a gym. All breed and size dogs are allowed, you are also allowed to build garages and car ports with park approval.

#### **Exterior**

Roof Metal

Shingle Siding, Wood Frame Construction

Foundation Piling(s)