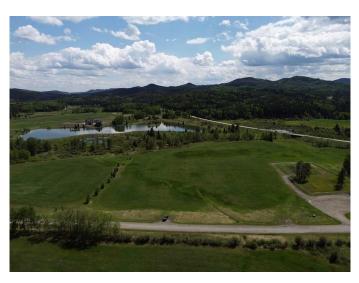

#### \$560,000

0 Bedroom, 0.00 Bathroom, Land on 4.35 Acres

NONE, Rural Foothills County, Alberta

Excellent opportunity for builders or clients looking to build a custom home in one of the area's most desirable rural communities. This lot has over 4 acres of space and offers a gently sloped site backing onto a small lake, with mature trees providing natural privacy and scenic views. Power, natural gas, and treated piped water are available at the lot line, streamlining the development process. Located just 10 minutes south of Bragg Creek and 40 minutes to Calgary. Bring your own builder and start planning. If you've been waiting for the right land to come along, this is it!