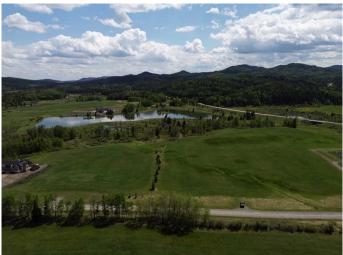

#### \$560,000

0 Bedroom, 0.00 Bathroom, Land on 4.35 Acres

NONE, Rural Foothills County, Alberta

Excellent opportunity for builders or clients looking to build a custom home in one of the area's most desirable rural communities. This lot has over 4 acres of space and offers a gently sloped site backing onto a small lake, with mature trees providing natural privacy and scenic views. Power, natural gas, and treated piped water are available at the lot line, streamlining the development process. Located just 10 minutes south of Bragg Creek and 40 minutes to Calgary. Bring your own builder and start planning. If you've been waiting for the right land to come along, this is it!