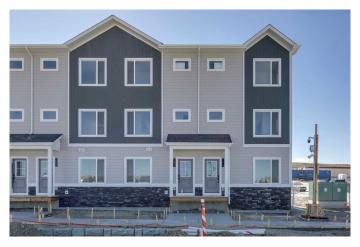

# \$431,060 - 1410, 25 Wildwoods Court Sw, Airdrie

MLS® #A2228553

# \$431,060

3 Bedroom, 3.00 Bathroom, 1,617 sqft Residential on 0.02 Acres

Wildflower, Airdrie, Alberta

This Aspen 2 model features a bright open main floor with central kitchen and covered balcony. The third floor is home to double primary bedrooms, each with walk in closet and ensuite. Completing this home on the ground floor is an attached garage and flex room/office. Residents will enjoy being within 5 km of picturesque walking trails and home to Airdrie's first outdoor pool. Additionally, a year-round sports court offers various activity opportunities. The community is just a 15-minute drive from Cross Iron Mills Mall and less than 25 minutes from YYC International Airport. Photos are representative.

#### **Exterior**

Exterior Features Balcony

Lot Description Landscaped, Close to Clubhouse

Roof Asphalt Shingle

Construction Cement Fiber Board, Vinyl Siding, Wood Frame

Foundation Poured Concrete