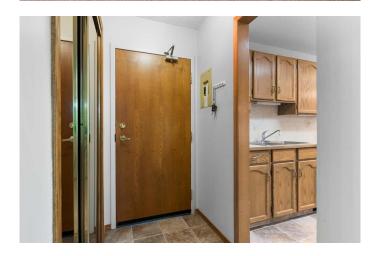

## \$289,000

1 Bedroom, 1.00 Bathroom, 822 sqft Residential on 0.00 Acres

McLaughlin Meadows, High River, Alberta

This main floor unit has 822 sq. feet of living space with a spacious bedroom, 4-piece washroom, laundry room, kitchen, and large living room. Off the living room is a covered west-facing concrete deck that offers privacy and looks onto mature trees and landscaping. The assigned parking stall is in a heated underground parkade. There is a separate, large storage room that is secure and away from vehicles/dust. This quiet and private 50+ professionally managed building has soundproofed concrete floors, a social room, and is in a highly desired SW neighbourhood that is in walking distance to the hospital, shopping, George Lane Park, and walking paths. Condo fees include everything other than electricity, wifi, TV and phone. Please click the multimedia tab for an interactive virtual 3D tour and floor plan

## Interior

Interior Features No Smoking Home, No Animal Home

Appliances Dishwasher, Range Hood, Refrigerator, Stove(s), Washer/Dryer,

Window Coverings

Heating Baseboard

Cooling None