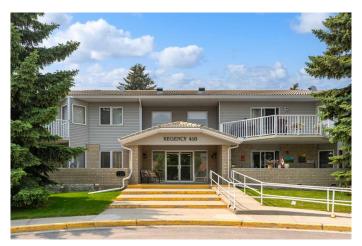

# \$289,000 - 103, 410 7 Street Sw, High River

MLS® #A2229497

## \$289,000

1 Bedroom, 1.00 Bathroom, 822 sqft Residential on 0.00 Acres

McLaughlin Meadows, High River, Alberta

This main floor unit has 822 sq. feet of living space with a spacious bedroom, 4-piece washroom, laundry room, kitchen, and large living room. Off the living room is a covered west-facing concrete deck that offers privacy and looks onto mature trees and landscaping. The assigned parking stall is in a heated underground parkade. There is a separate, large storage room that is secure and away from vehicles/dust. This quiet and private 50+ professionally managed building has soundproofed concrete floors, a social room, and is in a highly desired SW neighbourhood that is in walking distance to the hospital, shopping, George Lane Park, and walking paths. Condo fees include everything other than electricity, wifi, TV and phone. Please click the multimedia tab for an interactive virtual 3D tour and floor plan

# **Community Information**

Address 103, 410 7 Street Sw Subdivision McLaughlin Meadows

City High River

County Foothills County

Province Alberta
Postal Code T1V 1B7