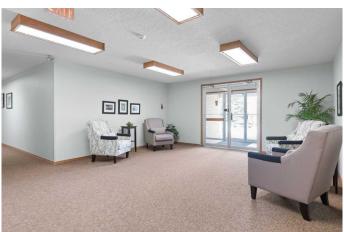

## \$289,000

1 Bedroom, 1.00 Bathroom, 822 sqft Residential on 0.00 Acres

McLaughlin Meadows, High River, Alberta

This main floor unit has 822 sq. feet of living space with a spacious bedroom, 4-piece washroom, laundry room, kitchen, and large living room. Off the living room is a covered west-facing concrete deck that offers privacy and looks onto mature trees and landscaping. The assigned parking stall is in a heated underground parkade. There is a separate, large storage room that is secure and away from vehicles/dust. This quiet and private 50+ professionally managed building has soundproofed concrete floors, a social room, and is in a highly desired SW neighbourhood that is in walking distance to the hospital, shopping, George Lane Park, and walking paths. Condo fees include everything other than electricity, wifi, TV and phone. Please click the multimedia tab for an interactive virtual 3D tour and floor plan