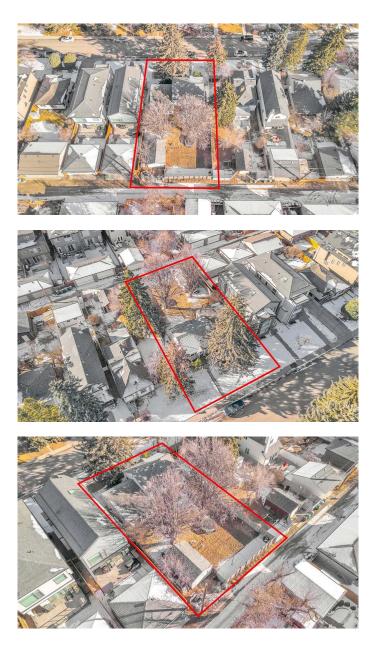

#### \$950,000

3 Bedroom, 1.00 Bathroom, 1,388 sqft Residential on 0.18 Acres

Tuxedo Park, Calgary, Alberta

Developers & Investors! A rare opportunity to secure a massive 62.5' x 125' lot in the highly sought-after inner-city community of Tuxedo Park. Currently zoned R-C2, with potential for increased density pending the city's proposed blanket re-zoning. This expansive lot offers endless redevelopment possibilities and features a desirable south-facing backyard. Clean title and (non-compliant) RPR available. While there is no access to the house, you are welcome to walk the property. Oversized lots like this are a rare find—don't miss this exceptional investment opportunity!