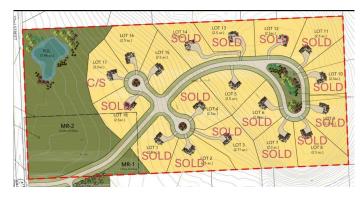

### \$590,000

0 Bedroom, 0.00 Bathroom, Land on 2.50 Acres

N/A, Rural Foothills County, Alberta

Discover the perfect spot for your dream home in the exclusive new community of Hamilton Heights. This exceptional 2.5-acre lot showcases breathtaking west-facing mountain views, just 5 minutes from Calgary's edge. Fully fenced and gated for privacy, this premier lot offers the ideal foundation for your custom estate home. Natural gas and electricity are available at the property line. The gently sloping terrain accommodates diverse architectural styles, allowing you complete creative freedom. With paved streets, natural municipal reserves, and a water well on each property, you're perfectly positioned to begin planning the house of your dreams - you can bring any builder you'd like to this project. Take advantage of this limited opportunity in one of the area's most prestigious new communities. Enjoy the serenity of foothills living while maintaining a convenient 5-minute drive to Calgary.

#### **Exterior**

Lot Description Cul-De-Sac, Gentle Sloping

#### **Additional Information**

Date Listed June 10th, 2025

Days on Market 77

Zoning CRA

HOA Fees 165

HOA Fees Freq. MON