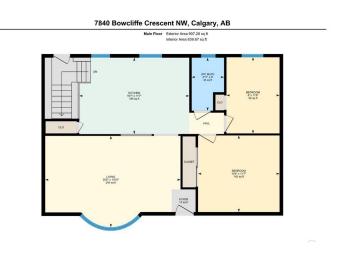

# **Essential Information**

MLS® # A2229945

Price \$699,900

Bedrooms 2

Bathrooms 2.00

Full Baths 2

Square Footage 907

Acres 0.15

## Interior

Interior Features Ceiling Fan(s)

Appliances Dishwasher, Electric Stove, Refrigerator

Heating Forced Air

Cooling None

Fireplaces Basement

Has Basement Yes

Basement Full, Partially Finished