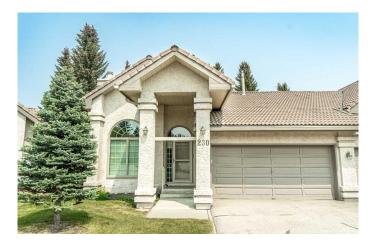

# \$759,900 - 230 Palisbriar Park Sw, Calgary

MLS® #A2230459

#### \$759,900

3 Bedroom, 3.00 Bathroom, 1,391 sqft Residential on 0.00 Acres

Palliser, Calgary, Alberta

\*\* Please click on "Videos" for 3D tour \*\* Welcome to a renovated, very well cared for WALKOUT +50 villa in very desirable Palisbriar Park! Very seldom do these units come up for sale! Amazing features include: 1+2 bedrooms, over 2700 sq ft total developed space, insulated/drywalled double attached garage, wood burning fireplace on main floor, gas fireplace in basement, towering 23 ft vaulted ceilings, main floor laundry, good sized deck with BBQ gas line, stunning basement wet bar, large dining space with built-in butler counter, no neighbours behind, upgraded window coverings, main floor den, real hardwood floors and much more! Location is outstanding - tucked in very desirable Palliser, close to all amenities, walking paths 1 block away and very easy access to all major routes! Complex is fabulous - great neighbours, very well run and healthy reserve fund. Condo fee covers - grass cutting, snow shoveling, most exterior maintenance and professional management. Clean and ready for new owners - Immediate possession!

# **Community Information**

| Address     | 230 Palisbriar Park Sw |
|-------------|------------------------|
| Subdivision | Palliser               |
| City        | Calgary                |
| County      | Calgary                |
| Province    | Alberta                |
| Postal Code | T2V 5H6                |