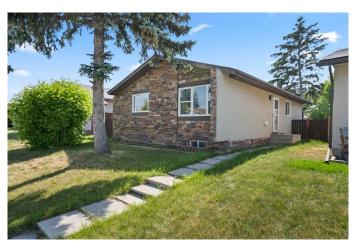

# \$530,000 - 1316 Maitland Drive Ne, Calgary

MLS® #A2231991

## \$530,000

5 Bedroom, 2.00 Bathroom, 959 sqft Residential on 0.09 Acres

Marlborough Park, Calgary, Alberta

This beautiful, updated bungalow offers a total of 5 bedrooms, with 3 on the main floor and 2 more in the fully finished basement, perfect for large families or guests. Inside, you'll find a bright main floor with a spacious living room, updated kitchen with a quartz countertop, and a full bathroom. All bedroom closets feature brand new, custom built cabinets.

Located in the heart of Marlborough Park, this home is close to schools, parks, and shopping areas.

Built in 1978

#### **Exterior**

Exterior Features Private Yard
Lot Description Back Yard
Roof Shingle

Construction Wood Frame

Foundation Poured Concrete