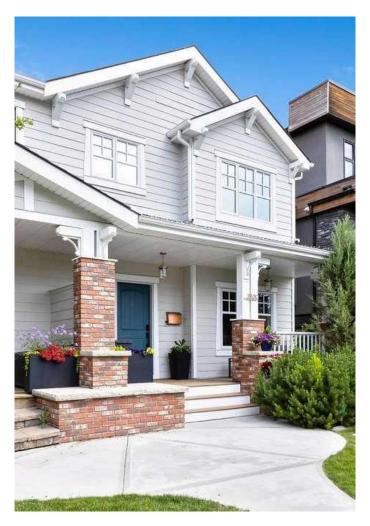

## \$800,000

4 Bedroom, 4.00 Bathroom, 1,626 sqft Residential on 0.07 Acres

Banff Trail, Calgary, Alberta

Imagine being less than a ten-minute walk from the C-Train station for an easy commute to places around the city. Imagine living on a tree-lined street and having a large park just steps away. Imagine staying cool on hot summer nights with your central air conditioning. You don't have to imagine - you can have all of these things, and so much more, at this original-owner 2009-built infill in the heart of Banff Trail. With more than 2,300 square feet of developed space, this 3+1 bedroom, 3.5 bathroom is ready for new buyers to make memories in this lovely home. From the time you pull up out front, you'll notice the warmth with which the house greets you. Inside, the spacious entry flows seamlessly to the open concept main floor. The den at the front of the home has large windows and is a perfect place for working from home or enjoy it as a quiet reading nook. The kitchen features extensive dark maple cabinetry, quartz counters, large breakfast bar, and a corner pantry - and the stainless steel refrigerator, induction stove, and dishwasher are all less than five years old. The living room and dining room are open, which is great for entertaining, and the fireplace is perfect for cozy movie nights. A 2-piece washroom and large mudroom with built-in storage completes the main floor. Upstairs, there's a king-sized primary bedroom with a 5-piece ensuite (including dual sinks, a walk-in shower and a soaker tub) and a walk-in closet, plus two more bedrooms and a 4-piece main bathroom.