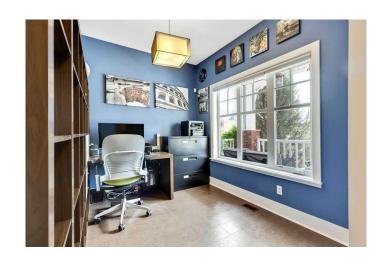

## \$800,000

4 Bedroom, 4.00 Bathroom, 1,626 sqft Residential on 0.07 Acres

Banff Trail, Calgary, Alberta

Imagine being less than a ten-minute walk from the C-Train station for an easy commute to places around the city. Imagine living on a tree-lined street and having a large park just steps away. Imagine staying cool on hot summer nights with your central air conditioning. You don't have to imagine - you can have all of these things, and so much more, at this original-owner 2009-built infill in the heart of Banff Trail. With more than 2,300 square feet of developed space, this 3+1 bedroom, 3.5 bathroom is ready for new buyers to make memories in this lovely home. From the time you pull up out front, you'll notice the warmth with which the house greets you. Inside, the spacious entry flows seamlessly to the open concept main floor. The den at the front of the home has large windows and is a perfect place for working from home or enjoy it as a quiet reading nook. The kitchen features extensive dark maple cabinetry, quartz counters, large breakfast bar, and a corner pantry - and the stainless steel refrigerator, induction stove, and dishwasher are all less than five years old. The living room and dining room are open, which is great for entertaining, and the fireplace is perfect for cozy movie nights. A 2-piece washroom and large mudroom with built-in storage completes the main floor. Upstairs, there's a king-sized primary bedroom with a 5-piece ensuite (including dual sinks, a walk-in shower and a soaker tub) and a walk-in closet, plus two more bedrooms and a 4-piece main bathroom.