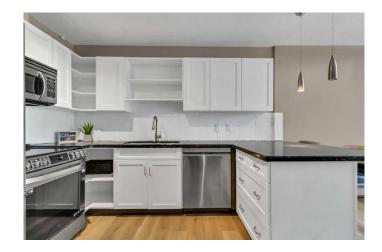

This unique 2-bedroom, 2-bathroom home features a bright and open floor plan with soaring ceilings and large windows that flood the space with natural light. The main level offers a spacious living and dining area anchored by a cozy wood burning fireplace, perfect for relaxing or entertaining. The well-appointed kitchen includes ample cabinetry, brand new stainless steel appliances, granite counters, and a private deck, just perfect more morning coffee!