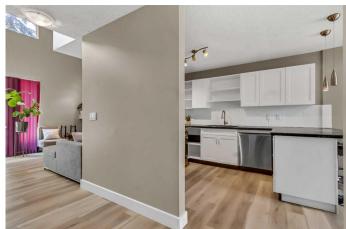

This unique 2-bedroom, 2-bathroom home features a bright and open floor plan with soaring ceilings and large windows that flood the space with natural light. The main level offers a spacious living and dining area anchored by a cozy wood burning fireplace, perfect for relaxing or entertaining. The well-appointed kitchen includes ample cabinetry, brand new stainless steel appliances, granite counters, and a private deck, just perfect more morning coffee!