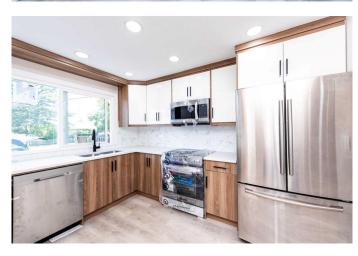

### \$575,000

5 Bedroom, 2.00 Bathroom, 1,067 sqft Residential on 0.14 Acres

Penbrooke Meadows, Calgary, Alberta

Public Remarks: This 1,066 sq ft home offers three bedrooms and a full bathroom on the main level, along with a kitchen featuring new cabinets, brand new quartz countertops, vinyl flooring and brand new windows upstairs ,a living room, and a dining room. The basement includes an LEGAL SUITE with a kitchen, living area, two bedrooms, and another full bathroom. Laundry is in the utility room. Situated on a 51' x 120' lot, the property is close to shops, amenities on International Avenue, and public transit.

#### Interior

Interior Features Vinyl Windows

Appliances Stove(s), Washer/Dryer

Heating Forced Air

Cooling None

Has Basement Yes

Basement Exterior Entry, Finished, Full, Suite