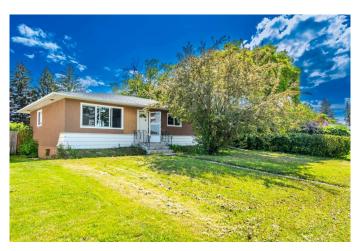

# \$575,000 - 5407 14 Avenue Se, Calgary

MLS® #A2232945

### \$575,000

5 Bedroom, 2.00 Bathroom, 1,067 sqft Residential on 0.14 Acres

Penbrooke Meadows, Calgary, Alberta

Public Remarks: This 1,066 sq ft home offers three bedrooms and a full bathroom on the main level, along with a kitchen featuring new cabinets, brand new quartz countertops, vinyl flooring and brand new windows upstairs ,a living room, and a dining room. The basement includes an LEGAL SUITE with a kitchen, living area, two bedrooms, and another full bathroom. Laundry is in the utility room. Situated on a 51' x 120' lot, the property is close to shops, amenities on International Avenue, and public transit.

**Community Information** 

Address 5407 14 Avenue Se Subdivision Penbrooke Meadows

City Calgary
County Calgary
Province Alberta
Postal Code t2a 0l4