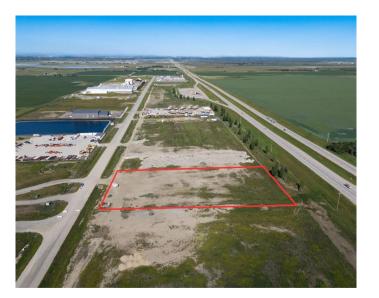

#### \$1,325,000

0 Bedroom, 0.00 Bathroom, Land on 3.00 Acres

NONE, Rural Wheatland County, Alberta

Strategically situated in Origin Business Park, this prime 3-acre commercial parcel offers exceptional highway exposure near the weigh scale. The park is ideally positioned close to the De Havilland manufacturing facility, Wheatland ASP, a gas station, and numerous amenities, making it an excellent location for businesses seeking high visibility and convenient access.

MLS® # A2233192 Price \$1,325,000

Bathrooms 0.00
Acres 3.00
Type Land

Sub-Type Industrial Land

Status Active

## **Community Information**

Address 52 Durum Drive

Subdivision NONE

City Rural Wheatland County

County Wheatland County

Province Alberta
Postal Code T0J 1X0