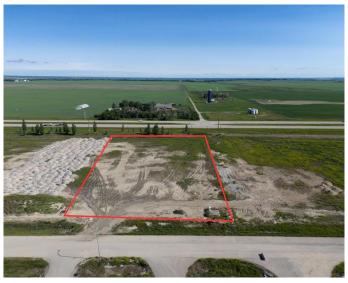

#### \$1,325,000

0 Bedroom, 0.00 Bathroom, Land on 3.00 Acres

NONE, Rural Wheatland County, Alberta

Strategically situated in Origin Business Park, this prime 3-acre commercial parcel offers exceptional highway exposure near the weigh scale. The park is ideally positioned close to the De Havilland manufacturing facility, Wheatland ASP, a gas station, and numerous amenities, making it an excellent location for businesses seeking high visibility and convenient access.

MLS® # A2233192 Price \$1,325,000

Bathrooms 0.00
Acres 3.00
Type Land

Sub-Type Industrial Land

Status Active

## **Community Information**

Address 52 Durum Drive

Subdivision NONE

City Rural Wheatland County

County Wheatland County

Province Alberta
Postal Code T0J 1X0