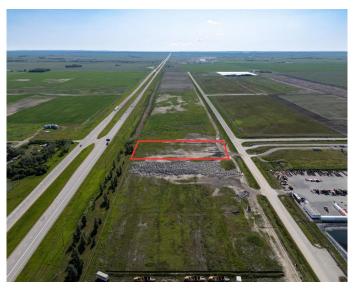

#### \$1,325,000

0 Bedroom, 0.00 Bathroom, Land on 3.00 Acres

NONE, Rural Wheatland County, Alberta

Strategically situated in Origin Business Park, this prime 3-acre commercial parcel offers exceptional highway exposure near the weigh scale. The park is ideally positioned close to the De Havilland manufacturing facility, Wheatland ASP, a gas station, and numerous amenities, making it an excellent location for businesses seeking high visibility and convenient access.

MLS® # A2233192 Price \$1,325,000

Bathrooms 0.00
Acres 3.00
Type Land

Sub-Type Industrial Land

Status Active

## **Community Information**

Address 52 Durum Drive

Subdivision NONE

City Rural Wheatland County

County Wheatland County

Province Alberta
Postal Code T0J 1X0