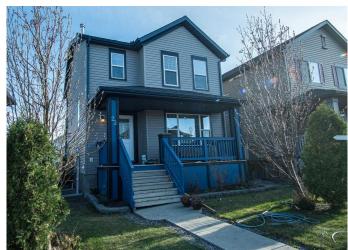

From the moment you arrive, you'll be impressed by the charming curb appeal, complete with a concrete walkway, manicured front garden, and inviting front porch. Step inside to discover a bright, open-concept floor plan featuring a spacious living room with a stylish gas fireplace, a dedicated dining area, and a brand-new kitchen. The kitchen is a chef's dream with elegant quartz countertops, a centre island, a corner pantry, ample cabinetry, and a large window overlooking the south-facing backyard. The main level also includes a discreetly located 2-piece powder room and direct access to a massive deckâ€"perfect for entertaining. The outdoor space is ideal for gatherings with its inlaid stone fire pit area, garden space, and a large concrete pad offering parking for two vehicles, all accessible via a paved back lane.