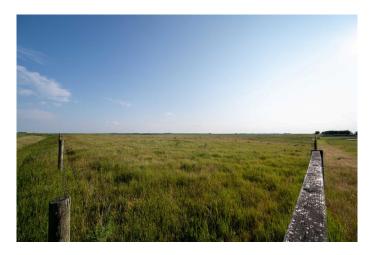

# \$1,260,000 - Trans Canada Highway #1 Range Road 255, Strathmore

MLS® #A2233749

\$1,260,000

0 Bedroom, 0.00 Bathroom, Land on 23.48 Acres

NONE, Strathmore, Alberta

Prime Industrial Land. #1 Highway Exposure. Located Just 3 miles West of Strathmore, South Side of the Highway. Strathmore Alberta is a East-Central Business and Residential Hub, located in the heart of the Calgary region. Businesses will thrive in a supportive local community, while residents and business owners enjoy the best of both worlds. - the charm of small-town living and access to urban market opportunities. Potential to Subdivide. Industrial Park. Future District. Unlimited Potential. Light Industrial Park. Major Area Industries include: The Future Home of De Havilland Field airport just minutes east of this property. New Alberta wallboard manufacturing plant under construction. According to USG Corporation the 220,000-square-foot plant, located on 214 acres three kilometers northwest of Carseland. Alta., was designed to be CGC's most...Wallboard manufacturing plant under construction in Wheatland County expected to create more than 100 jobs. Construction of \$210M facility. Phyto Organix to build \$225-million net-zero pea processing plant in Strathmore Home-grown Phyto Organix willing to take full advantage of an emerging market to put Alberta at the forefront. Great investment or development lands. 23.48 acres zoned Industrial general, currently used as cropland. Property is part of the West Highway 1 Structure Area. Bring your Business Here