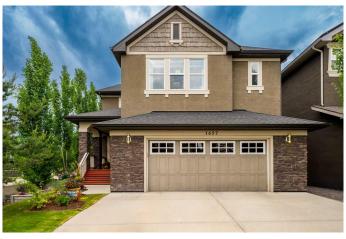

# \$1,199,900 - 1657 Strathcona Drive Sw, Calgary

MLS® #A2233814

## \$1,199,900

5 Bedroom, 5.00 Bathroom, 2,828 sqft Residential on 0.14 Acres

Strathcona Park, Calgary, Alberta

This beautifully updated executive home offers timeless design, thoughtful upgrades, and an unbeatable location, just steps from top-rated schools, parks, shopping, and transit. From the moment you enter the grand foyer, you'll notice the rich hardwood flooring and carefully curated designer lighting that elevates every space on the main level. A private front office provides a dedicated work-from-home retreat, while the heart of the home, the gourmet kitchen, features upgraded appliances including an induction cooktop, built-in wall ovens, and the all-important walk-through pantry. The sunlit dining area includes custom built-ins and flows effortlessly onto the raised west-facing deck, ideal for enjoying golden-hour gatherings in the beautifully landscaped backyard. The open-concept great room centers around a sleek gas fireplace, while a stylish powder room and a thoughtfully designed mudroom with built-in storage connect seamlessly to the oversized double garage. Upstairs, a spacious bonus room, dedicated study nook, and full laundry room with built-in sink enhance everyday functionality. The serene primary suite has been exquisitely modernized and boasts a spa-inspired 5-piece ensuite, featuring a luxurious soaker tub, oversized glass shower with custom tile niches, intricate tile work, and a built-in that speaks to a coffee station. The generous walk-in dressing room completes this private retreat. Two additional oversized bedrooms share a beautifully appointed