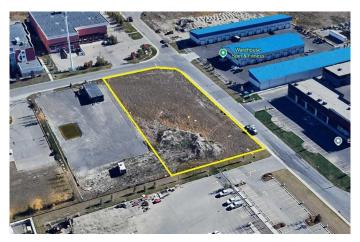

### \$999,000

0 Bedroom, 0.00 Bathroom, Land on 1.15 Acres

Gateway., Airdrie, Alberta

Exceptional commercial development opportunity in the city of Airdrie with DC zoning, ready to build and perfectly positioned on a high-exposure corner lot surrounded by streets with full access and excellent curb appeal. Located directly across from two established hotels and a busy retail plaza, this prime site offers outstanding visibility and steady traffic, making it ideal for a wide range of commercial uses such as retail, office, or restaurant. Perfect opportunity for hotel/ motel development or a banquet hall as well!. The area is rapidly growing with strong commercial demand, and all surrounding infrastructure is already in place, making this a rare and strategic opportunity for investors or developers looking to capitalize on a premium location in one of Alberta's fastest-growing cities.

#### **Essential Information**

MLS® # A2235903 Price \$999,000

Bathrooms 0.00
Acres 1.15
Type Land

Sub-Type Commercial Land

Status Active

## **Community Information**

Address 524 Gateway Road Ne

Subdivision Gateway.

City Airdrie

County Airdrie

Province Alberta

Postal Code T4B 0J6