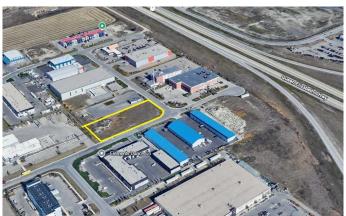

### \$999,000

0 Bedroom, 0.00 Bathroom, Land on 1.15 Acres

Gateway., Airdrie, Alberta

Exceptional commercial development opportunity in the city of Airdrie with DC zoning, ready to build and perfectly positioned on a high-exposure corner lot surrounded by streets with full access and excellent curb appeal. Located directly across from two established hotels and a busy retail plaza, this prime site offers outstanding visibility and steady traffic, making it ideal for a wide range of commercial uses such as retail, office, or restaurant. Perfect opportunity for hotel/ motel development or a banquet hall as well!. The area is rapidly growing with strong commercial demand, and all surrounding infrastructure is already in place, making this a rare and strategic opportunity for investors or developers looking to capitalize on a premium location in one of Alberta's fastest-growing cities.

#### **Essential Information**

MLS® # A2235903 Price \$999,000

Bathrooms 0.00
Acres 1.15
Type Land

Sub-Type Commercial Land

Status Active

## **Community Information**

Address 524 Gateway Road Ne

Subdivision Gateway.

City Airdrie

County Airdrie

Province Alberta

Postal Code T4B 0J6