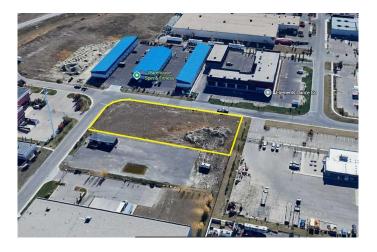

### \$999,000

0 Bedroom, 0.00 Bathroom, Land on 1.15 Acres

Gateway., Airdrie, Alberta

Exceptional commercial development opportunity in the city of Airdrie with DC zoning, ready to build and perfectly positioned on a high-exposure corner lot surrounded by streets with full access and excellent curb appeal. Located directly across from two established hotels and a busy retail plaza, this prime site offers outstanding visibility and steady traffic, making it ideal for a wide range of commercial uses such as retail, office, or restaurant. Perfect opportunity for hotel/ motel development or a banquet hall as well!. The area is rapidly growing with strong commercial demand, and all surrounding infrastructure is already in place, making this a rare and strategic opportunity for investors or developers looking to capitalize on a premium location in one of Alberta's fastest-growing cities.

#### **Essential Information**

MLS® # A2235903 Price \$999,000

Bathrooms 0.00
Acres 1.15
Type Land

Sub-Type Commercial Land

Status Active

## **Community Information**

Address 524 Gateway Road Ne

Subdivision Gateway.

City Airdrie

County Airdrie

Province Alberta

Postal Code T4B 0J6