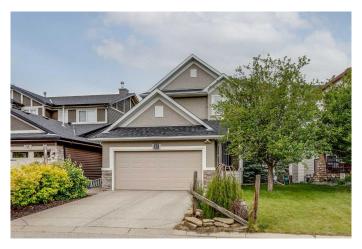

# \$919,800 - 47 Hidden Creek Point Nw, Calgary

MLS® #A2236107

### \$919,800

4 Bedroom, 4.00 Bathroom, 2,086 sqft Residential on 0.10 Acres

Hidden Valley, Calgary, Alberta

Welcome to this beautifully upgraded Family Home in sought-after Hanson Ranch! Tucked away on a quiet cul-de-sac, this fully developed 2-storey gem offers the perfect blend of peace, privacy, and proximity to amenities. With over 2,800 sq ft of living space, this home is thoughtfully designed for everyday comfort and entertaining. Step inside to a bright and open main floor featuring 9' ceilings, rich hardwood flooring (on all three levelsâ€"no carpet here!), and fresh paint on most of the main and upper levels. A front den offers a quiet space for work or study, while the chef-friendly kitchen is sure to impress with upgraded appliances, a walk-through pantry, and a generous dining area. The welcoming Great Room boasts a cozy gas fireplace, perfect for relaxing evenings. A separate mudroom, main floor laundry, and a 2-piece powder room complete this level. Upstairs, the spacious primary suite is a true retreat, featuring a large organized walk-in closet and a spa like ensuite with a luxurious soaker tub, separate shower, and dual-sink vanity. Two additional bedrooms and a full 4-piece bath provide ample space for family or guests. The professionally developed walk-out basement (2012) adds great value and expands your living space with a large family room, 4th bedroom, and another full bathroomâ€"ideal for teens, guests, or multi-generational living. Noteworthy features of this home include gleaming hardwood floors throughout, new roof shingles and eavestroughs, seven new

#### **Exterior**

Exterior Features Balcony

Lot Description Cul-De-Sac, Landscaped, Rectangular Lot

Roof Asphalt Shingle

Construction Stone, Stucco, Wood Frame

Foundation Poured Concrete