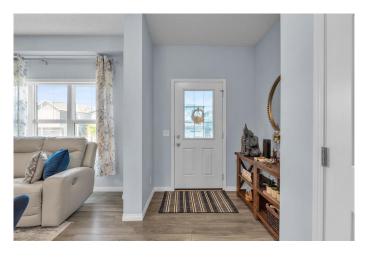

#### ?? Main Features:

Bright & Airy Layout: The open concept living room is bright and spacious with natural light. Chef-Inspired Kitchen: Quartz countertops, stainless steel appliances, sleek cabinetry, and a large island with bar seatingâ€"perfect for morning coffee or entertaining guests. The seamless flow from kitchen to dining to living room creates a warm, connected space ideal for both relaxing and hosting.
??? Upstairs Retreat:

#### Interior

Interior Features Built-in Features, Kitchen Island, No Smoking Home, Pantry, Separate

Entrance, Quartz Counters

Appliances Dishwasher, Dryer, Electric Stove, Microwave Hood Fan, Refrigerator,