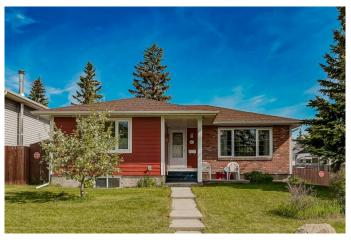

## \$600,000

3 Bedroom, 3.00 Bathroom, 1,262 sqft Residential on 0.12 Acres

Whitehorn, Calgary, Alberta

OPEN HOUSE Sat. July 19th 3pm-5pm. Step into this beautiful corner lot bungalow with Legal Suite and plenty of upgrades. Boasting 1262 sq. ft. on main level and over 1000 sq. ft. of developed space on lower level you have 2 premium spaces to live in or use as part of your investment portfolio. Located on a quiet corner this lot has plenty of benefits including an exterior with brick and Hardie board siding. Main floor features 2 large bedrooms including an expanded primary bedroom with an adjacent flex area. Exquisitely maintained hardwood floors run throughout the main level in bedrooms, dining area and oversized living room. Step into the kitchen and you'II be amazed at the amount of custom designed and handmade oak cabinets with terracotta tile floors and backsplash imported from Italy. Adjacent sitting space has a full wall of additional cabinetry for all your storage and culinary needs. On the lower level there is a shared laundry and storage area before entering the suite. This suite also has a custom kitchen with wrap around kitchen counters and an unbelievable amount of storage as well. The suite features one large bedroom and a Murphy bed in the main living space for guests or a roommate. You will notice how well-maintained the owners have kept and cared for this home. This turnkey property has been freshly painted, has plenty of parking and central vac. Outside you have a nicely sized yard with a small greenhouse, a shed and additional garden beds to the east of