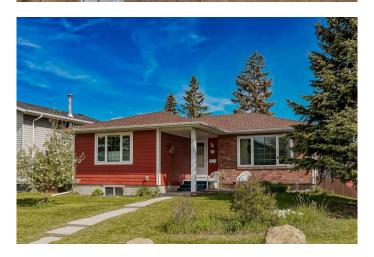

## \$600,000

3 Bedroom, 3.00 Bathroom, 1,262 sqft Residential on 0.12 Acres

Whitehorn, Calgary, Alberta

OPEN HOUSE Sat. July 19th 3pm-5pm. Step into this beautiful corner lot bungalow with Legal Suite and plenty of upgrades. Boasting 1262 sq. ft. on main level and over 1000 sq. ft. of developed space on lower level you have 2 premium spaces to live in or use as part of your investment portfolio. Located on a quiet corner this lot has plenty of benefits including an exterior with brick and Hardie board siding. Main floor features 2 large bedrooms including an expanded primary bedroom with an adjacent flex area. Exquisitely maintained hardwood floors run throughout the main level in bedrooms, dining area and oversized living room. Step into the kitchen and you'II be amazed at the amount of custom designed and handmade oak cabinets with terracotta tile floors and backsplash imported from Italy. Adjacent sitting space has a full wall of additional cabinetry for all your storage and culinary needs. On the lower level there is a shared laundry and storage area before entering the suite. This suite also has a custom kitchen with wrap around kitchen counters and an unbelievable amount of storage as well. The suite features one large bedroom and a Murphy bed in the main living space for guests or a roommate. You will notice how well-maintained the owners have kept and cared for this home. This turnkey property has been freshly painted, has plenty of parking and central vac. Outside you have a nicely sized yard with a small greenhouse, a shed and additional garden beds to the east of